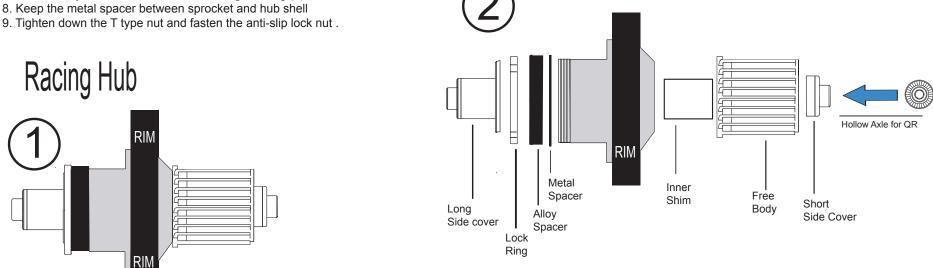

## PRO-LITE

## Installation Instructions:

- 1. Disassemble the rear hub by inserting a 5mm allen key in both side of the axle, and turning opposite each other (standard right-hand threads).
- 2. Unthread and remove the left hand end cap.
- 3. Slide the free hub body and hollow axle together out of the main hub shell Note: Be sure to remove the inner shim which is located inside the free body
- 4. Losen the lock ring and Slide off the black spacer from hub shell, Please keep the metal spacer on thread section of hub shell.
- 5. Undo all parts from assembled track axle kit.
- 6. Insert the Track slide axle into the road drive side of the hub.
- 7. Reassembly the Track axle kit as following drawing (3)



2 in 1 Hub Disc Wheel