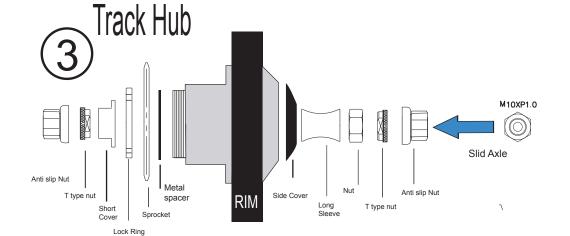

## PRO-LITE

## Installation Instructions:

- 1. Disassemble the rear hub by inserting a 5mm allen key in both side of the axle, and turning opposite each other (standard right-hand threads).
- 2. Unthread and remove the left hand end cap.
- 3. Slide the free hub body and hollow axle together out of the main hub shell Note: Be sure to remove the inner shim which is located inside the free body
- 4. Losen the lock ring and Slide off the black spacer from hub shell, Please keep the metal spacer on thread section of hub shell.
- 5. Undo all parts from assembled track axle kit.
- 6. Insert the Track slide axle into the road drive side of the hub.
- 7. Reassembly the Track axle kit as following drawing (3)



2 in 1 Hub Disc Wheel