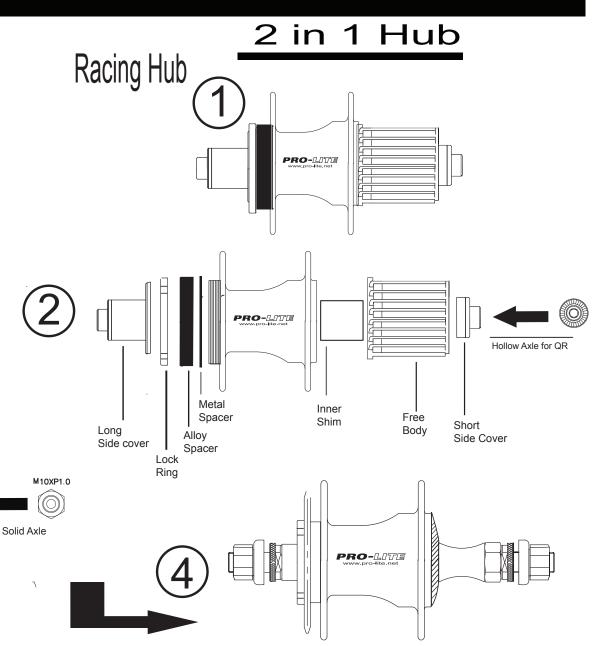

## Installation Instructions:

- 1. Disassemble the rear hub by inserting a 5mm allen key in both side of the axle, and turning opposite each other (standard right-hand threads).
- 2. Unthread and remove the left hand end cap.
- Slide the free hub body and hollow axle together out of the main hub shell.Note: Be sure to remove the inner shim which is located inside the free body
- 4. Losen the lock ring and Slide off the black spacer from hub shell , Please keep the metal spacer on thread section of hub shell.

PRO-LITE

Side Cover

Long

Sleeve

Anti slip Nut

T type nut

5. Undo all parts from assembled track axle kit.

Track Hub

spacer

Spocket

Lock Ring

Anti slip Nut

T type nut

- 6. Insert the Track slide axle into the road drive side of the hub.
- 7. Reassembly the Track axle kit as following drawing (3)
- 8. Keep the metal spacer between sprocket and hub shell
- 9. Tighten down the T type nut and fasten the anti-slip lock nut .